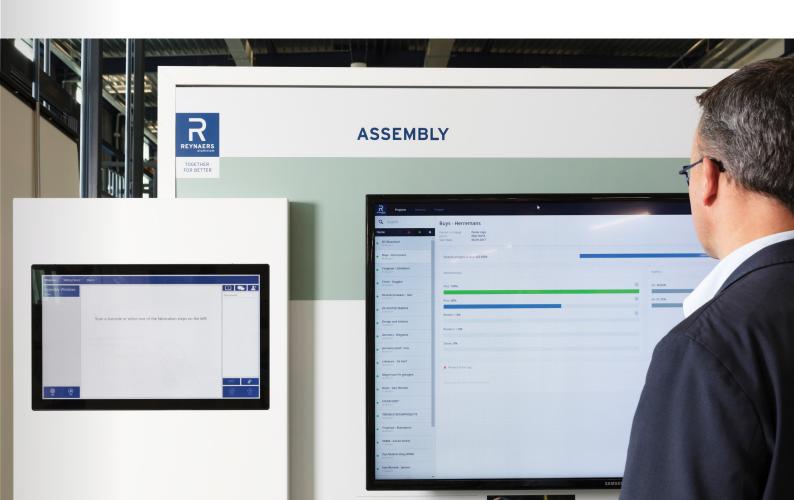

# Streamline your production process

When it comes to getting the job done on time and within budget, efficient and accurate production is key. As a one-stop shop for fabricators, Reynaers Aluminium offers a range of solutions that allow you to optimise your production setup in a number of ways.

Our smart machines and tooling boost productivity, while our software enables you to follow up on everything from material streams to interactions between the various workstations in your production environment. Not sure where to start? Our consultants are happy to help you out with professional advice for your specific requirements.

- Use our dashboard to follow up on the production process
- Choose from a range of machines for both large and smaller production facilities
- Get access to digital tools that optimise your production flow
- Help you to optimize or boost productivity with an up-to-date production layout