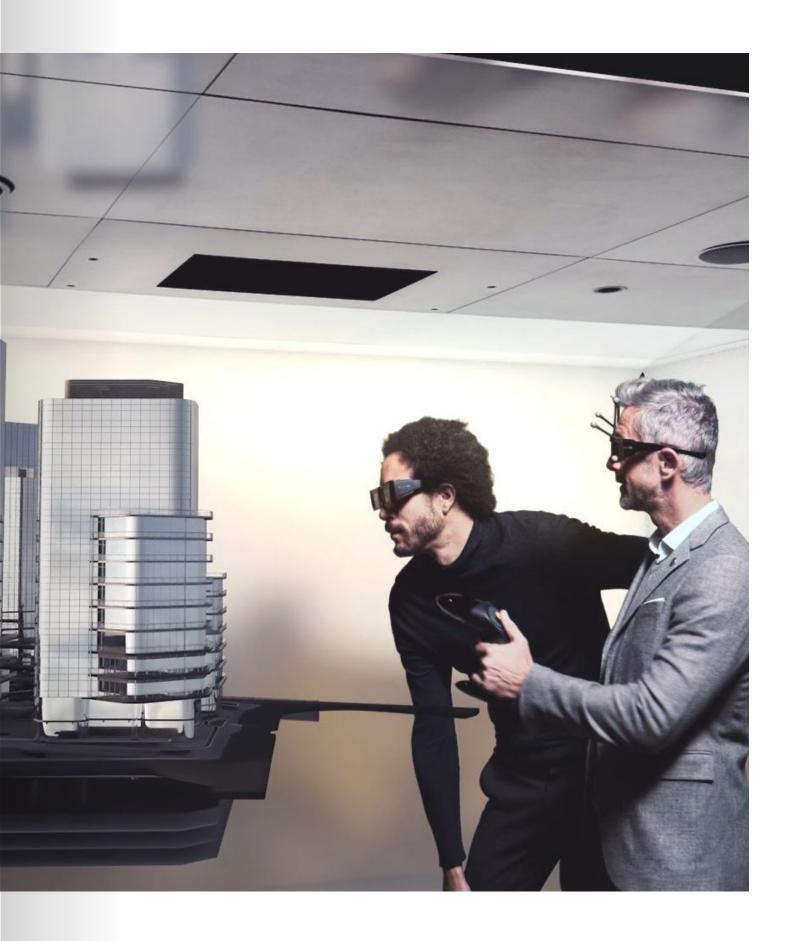

# Avalon at Reynaers campus

#### Virtual reality

Imagine being able to step inside a building that is still at the design stage. Our AVALON VR space allows you to navigate through virtual spaces, adjust dimensions of windows and rooms, change colours and optimise designs in real time. Thanks to the immersive 3D experience, visitors can point out details to each other and comment on them live, making AVALON the perfect discussion platform for architects, builders and fabricators.

The AVALON testing environment allows you to test and present various solution variants, view 3D models up close and evaluate details or building nodes before the actual construction starts - which in turn allows you to check feasibility, avoid mistakes and increase efficiency.

Our 3D experts create your building's virtual model based on the project's SketchUp, Vectorworks, Archicad, Revit or BIM files and project it onto five walls in high resolution to create an immersive 3D experience.