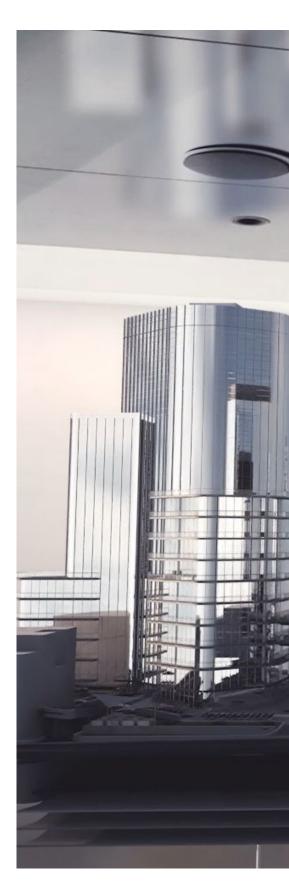

# Avalon at Reynaers campus

#### Virtual reality

Imagine being able to step inside a building that is still at the design stage. Our AVALON VR space allows you to navigate through virtual spaces, adjust dimensions of windows and rooms, change colours and optimise designs in real time. Thanks to the immersive 3D experience, visitors can point out details to each other and comment on them live, making AVALON the perfect discussion platform for architects, builders and fabricators.

The AVALON testing environment allows you to test and present various solution variants, view 3D models up close and evaluate details or building nodes before the actual construction starts - which in turn allows you to check feasibility, avoid mistakes and increase efficiency.

Our 3D experts create your building's virtual model based on the project's SketchUp, Vectorworks, Archicad, Revit or BIM files and project it onto five walls in high resolution to create an immersive 3D experience.