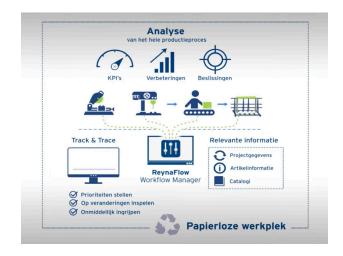

### ReynaFlow

#### Workflow software

Looking to gain insight into the status of your running projects and to steer your production workflow? Our custom ReynaFlow manufacturing solution uses barcode tracking and tracing to monitor the efficiency of workflows - including materials, machines and manpower - from factory floor to final delivery, while at the same time providing the production instruction at each workstation. ReynaFlow processes information in real time, allowing you to follow up on the status of ongoing projects, track issues that may affect production outcomes and set production priorities. The result: less errors, a better allocation of talent and resources, and a more streamlined production process.

A full ReynaFlow overhaul - including the implementation of the software and an update of the factory layout - usually results in a 10 to 15% increase in the workshop's production efficiency.