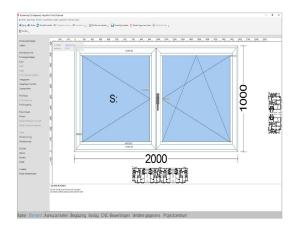

#### Calculation and quotation software

Struggling with calculation and ordering? Thanks to ReynaPro, creating accurate quotes has never been easier. Just enter the technical specifications of your project into the system and it automatically calculates and optimizes which materials you need - from profiles, fittings and insulation to glass, accessories and glazing. Moreover, ReynaPro also

generates an accurate price proposal for the client, an order list, a production schedule and assembly instructions - quickly and easily. If you are satisfied with what the system has come up with, you can order directly through the Electronic Ordering System (EOS) or link to your ERP for faster and more accurate processing.