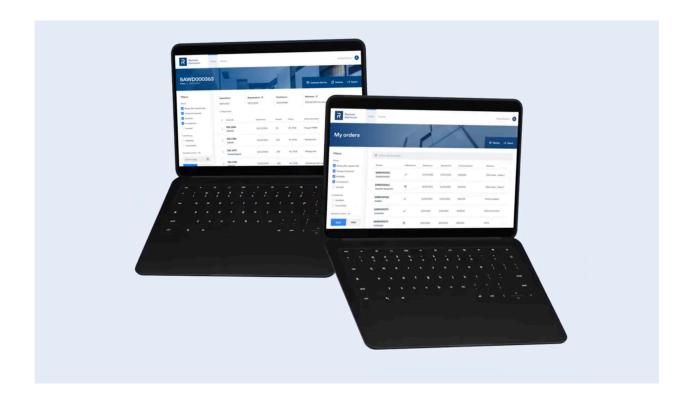

### **Order Portal**

#### Follow-up

Our Reynaers Aluminium Order Portal allows you to easily consult and manage the status and details of each order, as well as view and download your Reynaers Aluminium invoices.

### **Customer Portal**

#### **Centralized information**

At Reynaers Aluminium, we want to make sure you find all the information you need, when you need it. That is why our Customer Portal contains all the information and services you need throughout your project - from product information to stock updates, order follow-up and practical information on our ReynaPro and ReynaFlow software packages. Moreover, the Customer Portal is also your go-to platform for access to our full digital product catalogue, including all assembly details and technical specifications for each of our solutions.