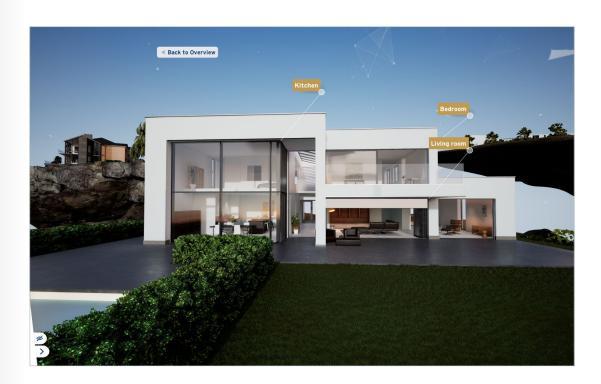

# World of Reynaers at your location

#### Interactive visualization

Inspire your customers with a real-life preview of their aluminum solution. Our World of Reynaers software package allows you to create a 3D presentation of your Reynaers Aluminium project by embedding it into a predefined project type. Choose which type of home or

building you want to start from – from modern to classic – and add in your solution to quickly give your clients a general ideal of what their project will look and feel like - for quick and easy decision-making and increased customer satisfaction.