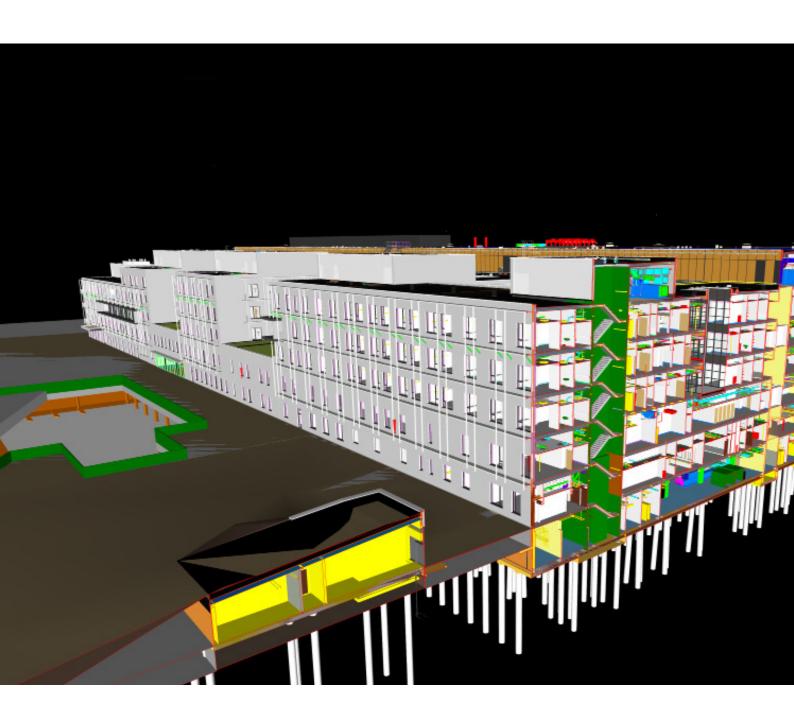

#### Virtual reality

Imagine being able to step inside a building that is still at the design stage. Our AVALON VR space allows you to navigate through virtual spaces, adjust dimensions of windows and rooms, change colours and optimise designs in real time. Thanks to the immersive 3D experience, visitors can point out details to each other and comment on them live, making AVALON the perfect discussion platform for architects, builders and fabricators.

The AVALON testing environment allows you to test and present various solution variants, view 3D models up close and evaluate details or building nodes before the actual construction starts - which in turn allows you to check feasibility, avoid mistakes and increase efficiency.

Our 3D experts create your building's virtual model based on the project's SketchUp, Vectorworks, Archicad, Revit or BIM files and project it onto five walls in high resolution to create an immersive 3D experience.