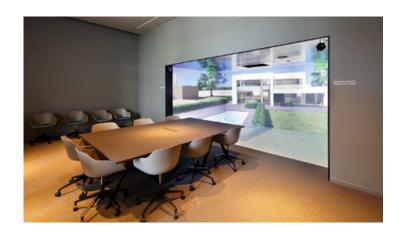

# Avalon at Reynaers campus

#### Virtual reality

Imagine being able to step inside a building that is still at the design stage. Our AVALON VR space allows you to navigate through virtual spaces, adjust dimensions of windows and rooms, change colours and optimise designs in real time. Thanks to the immersive 3D experience, visitors can point out details to each other and comment on them live, making AVALON the perfect discussion platform for architects, builders and fabricators.

The AVALON testing environment allows you to test and present various solution variants, view 3D models up close and evaluate details or building nodes before the actual construction starts - which in turn allows you to check feasibility, avoid mistakes and increase efficiency.

Our 3D experts create your building's virtual model based on the project's SketchUp, Vectorworks, Archicad, Revit or BIM files and project it onto five walls in high resolution to create an immersive 3D experience.